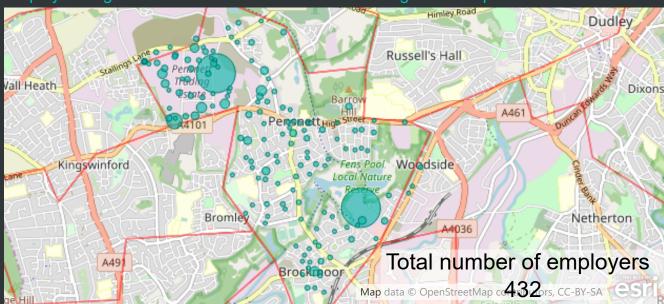

## Employers in Brockmoor & Pensnett Ward

DY5

INNOVATION ENTERPRISE ZONE

Visit www.dudleybusinessfirst.org.uk

Employers registered in the ward- size is the count registered at postcode

Top 3 Standard Industrial Classification by count of Employer's