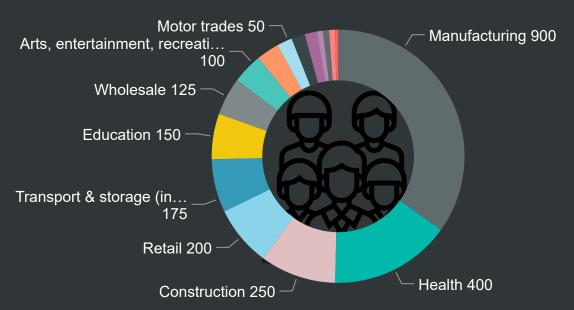

Employees working in the ward by Standard Industrial Classification of job

Employers registered in the ward - top 3 (by no. of employees)

| Company name                                        | Standard Industrial Classification (SIC)             | No. of<br>Employees<br>▼ | Revenue<br>£'000's   |
|-----------------------------------------------------|------------------------------------------------------|--------------------------|----------------------|
| Elta Group Limited London & Cambridge               | Manufacturing Professional, Scientific And Technical | 899<br>186               | £127,835<br>£129,668 |
| Properties Limited Hinton Perry & Davenhill Limited | Activities<br>Manufacturing                          | 68                       | £8,154               |