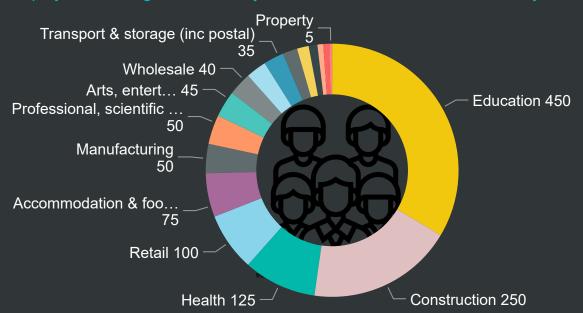

rs registered in the ward- size is the count registered at postcode

INNOVATION ENTERPRISE ZONE



Top 3 Standard Industrial Classification by count of Employer's

| Construction                                         |    | 46 |
|------------------------------------------------------|----|----|
| Professional, Scientific And Technical Activities    | 26 |    |
| Wholesale And Retail Trade; Repair Of Motor Vehicles | 26 |    |



Dudley Business First is Dudley Council's inward investment and business support service. It's a free, single point of contact for new, existing and growing businesses.



Dudley Business First offers a bespoke package of support to businesses looking to expand or relocate in Dudley.

## Employees working in the ward by Standard Industrial Classification of job



## Employers registered in the ward - top 3 (by no. of employees)

| Company name                      | Standard Industrial Classification (SIC)                             | No. of<br>Employees<br>▼ | Revenue<br>£'000's |  |
|-----------------------------------|----------------------------------------------------------------------|--------------------------|--------------------|--|
| R.J. Brookes (Haulage)<br>Limited | Transportation And Storage                                           | 24                       |                    |  |
| Summit Garage (Dudley)<br>Limited | Wholesale And Retail Trade; Repair Of Motor Vehicles And Motorcycles | 12                       |                    |  |
| P. Marsh And Sons Limited         | Construction