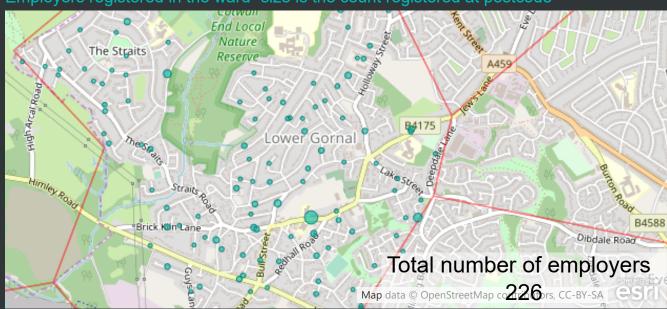

## Employers in Gornal Ward

Y5

Visit www.dudleybusinessfirst.org.uk

Employers registered in the ward- size is the count registered at postcode

INNOVATION ENTERPRISE ZONE

Top 3 Standard Industrial Classification by count of Employer's