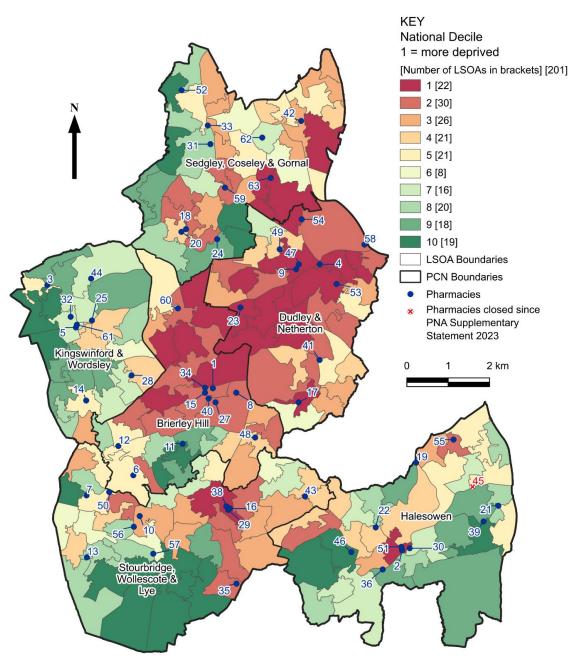

Figure 1: Index of Multiple Deprivation 2019 National Deciles by LSOA with Pharmacy

Source: ODS DataPoint, NHS Digital / LLPG, Dudley MBC / Indices of Deprivation 2019, MHCLG Produced by: Intelligence Team, Dudley MBC

© Crown Copyright and database right 2024. Ordnance Survey AC0000818907.

Table 1: Key to pharmacy locations, summary of changes and map

| ID | Pharmacy                                                                          | Address                                                 | Postcode | PCN |
|----|-----------------------------------------------------------------------------------|---------------------------------------------------------|----------|-----|
| 1  | Asda Pharmacy                                                                     | PEARSON STREET, BRIERLEY HILL                           | DY5 3BJ  | ВН  |
| 2  | Asda Pharmacy                                                                     | THE CORNBOW SHOPPING CTR,<br>QUEENSWAY MALL, HALESOWEN  | B63 4AB  | Н   |
| 3  | Boots                                                                             | 14 ALBION PARADE, WALL HEATH                            | DY6 0NP  | KW  |
| 4  | Boots                                                                             | 25-26 MARKET PLACE, DUDLEY                              | DY1 1PJ  | DN  |
| 5  | Boots                                                                             | 16-18 MARKET STREET,<br>KINGSWINFORD                    | DY6 9JR  | KW  |
| 6  | Boots                                                                             | STOURBRIDGE HTH & SCC, JOHN<br>CORBETT DRIVE, AMBLECOTE | DY8 4HZ  | ВН  |
| 7  | Boots                                                                             | 141 BRIDGNORTH ROAD,<br>WOLLASTON                       | DY8 3NX  | SWL |
| 8  | Boots                                                                             | UNIT3, MERRY HILL CENTRE,<br>BRIERLEY HILL              | DY5 1QT  | вн  |
| 9  | Steppingstone Pharmacy                                                            | STEPPING STONES MED CTR,<br>STAFFORD STREET, DUDLEY     | DY1 1RT  | DN  |
| 10 | Boots                                                                             | 5 RYEMARKET, STOURBRIDGE                                | DY8 1HJ  | SWL |
| 11 | Withymoor Pharmacy                                                                | OFF SQUIRES COURT, WITHYMOOR VILLAGE, BRIERLEY HILL     | DY5 3RJ  | ВН  |
| 12 | Brettell Lane Pharmacy                                                            | 108B BRETTELL LANE,<br>STOURBRIDGE                      | DY8 4BS  | ВН  |
| 13 | Broadway Pharmacy                                                                 | 95 THE BROADWAY, NORTON,<br>STOURBRIDGE                 | DY8 3HX  | SWL |
| 14 | County Pharmacy Ltd                                                               | 15 WORDSLEY GREEN CENTRE,<br>WORDSLEY                   | DY8 5PD  | KW  |
| 15 | Day Night Pharmacy                                                                | 20 ALBION STREET, BRIERLEY HILL                         | DY5 3EE  | ВН  |
| 16 | Day Night Pharmacy                                                                | 45 HIGH STREET, LYE                                     | DY9 8LQ  | SWL |
| 17 | Dudley Wood Pharmacy                                                              | 2 BUSH ROAD, DUDLEY                                     | DY2 0BH  | DN  |
| 18 | Eggington JT Ltd                                                                  | ABBEY ROAD, LOWER GORNAL                                | DY3 2PG  | SCG |
| 19 | Evergreen Pharmacy                                                                | 161 COOMBS ROAD, HALESOWEN                              | B62 8AF  | Н   |
| 20 | Gornal Wood Pharmacy                                                              | 18 ABBEY ROAD, GORNAL WOOD                              | DY3 2PG  | SCG |
| 21 | Grange Pharmacy                                                                   | 8 HOWLEY GRANGE ROAD,<br>HALESOWEN                      | B62 0HN  | Н   |
| 22 | Hawne Chemist                                                                     | 177 STOURBRIDGE ROAD,<br>HALESOWEN                      | B63 3UD  | Н   |
| 23 | Holly Hall Pharmacy                                                               | 178 STOURBRIDGE ROAD, HOLLY<br>HALL, DUDLEY             | DY1 2ER  | DN  |
| 24 | Jhoots Pharmacy                                                                   | 100A MILKING BANK, DUDLEY                               | DY1 2TY  | SCG |
| 25 | Jhoots Pharmacy                                                                   | 468 HIGH STREET, KINGSWINFORD                           | DY6 8AW  | KW  |
| 26 | [now closed]                                                                      |                                                         |          |     |
| 27 | Jhoots Pharmacy (change in opening hours)                                         | BRIERLEY HILL H & S C C, VENTURE WAY, BRIERLEY HILL     | DY5 1RG  | ВН  |
| 28 | Lad Chemist                                                                       | 30 MADELEY ROAD, HIGH ACRES,<br>KINGSWINFORD            | DY6 8PF  | KW  |
| 29 | Lymes Pharmacy                                                                    | 173A HIGH STREET, LYE                                   | DY9 8LN  | SWL |
| 30 | Halesowen Pharmacy                                                                | 11 PECKINGHAM STREET,<br>HALESOWEN                      | B63 3AW  | Н   |
| 31 | Ridgeway Pharmacy (change in trading name, previously trading as Lloyds Pharmacy) | 175 THE RIDGEWAY, SEDGLEY                               | DY3 3UH  | SCG |